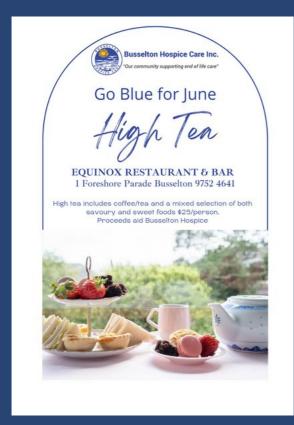

# Fundraising

A number of fundraising activities were carried out throughout 2021-22 to support the Hospice. These included our annual 'Go Blue for June' activites, raffles and donations. We also enjoyed support from major benefactors, who pledged thousands in donations to ensure we could continue to deliver our services.