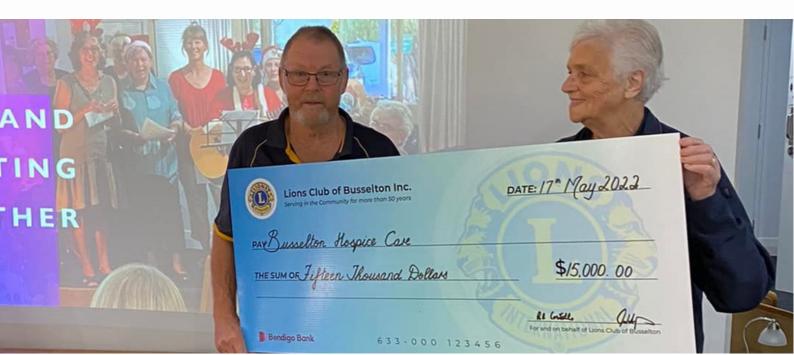

# Fundraising

A number of fundraising activities were carried out throughout 2021-22 to support the Hospice. These included our annual 'Go Blue for June' activites, raffles and donations. We also enjoyed support from major benefactors, who pledged thousands in donations to ensure we could continue to deliver our services.