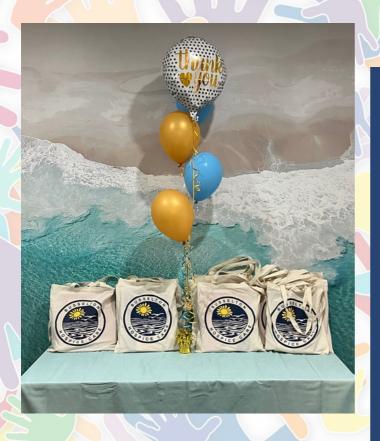

# Volunteers

This year on May 17th, as part of Volunteer Week celebrations, Busselton Hospice hosted a morning tea to thank the volunteers.

Because not all our dedicated volunteers could attend, presentation bags were organised to mark the occasion.